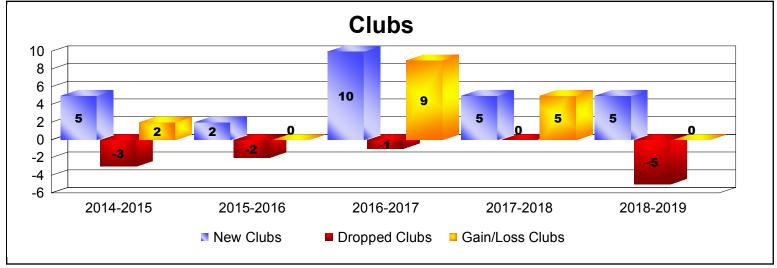

District 354 A

As of June 2019 Cumulative

| Year      | New<br>Clubs | Dropped<br>Clubs | Gain/<br>Loss<br>Clubs | New<br>Members | Charter<br>Members | Reinstate<br>Members | Transfer<br>Members | Total<br>Member<br>Added | Total<br>Members<br>Dropped | Gain/<br>Loss<br>Members |
|-----------|--------------|------------------|------------------------|----------------|--------------------|----------------------|---------------------|--------------------------|-----------------------------|--------------------------|
| 2014-2015 | 5            | -3               | 2                      | 329            | 154                | 19                   | 15                  | 517                      | -362                        | 155                      |
| 2015-2016 | 2            | -2               | 0                      | 360            | 97                 | 44                   | 1                   | 502                      | -491                        | 11                       |
| 2016-2017 | 10           | -1               | 9                      | 443            | 249                | 17                   | 3                   | 712                      | -353                        | 359                      |
| 2017-2018 | 5            | 0                | 5                      | 572            | 207                | 16                   | 0                   | 795                      | -538                        | 257                      |
| 2018-2019 | 5            | -5               | 0                      | 272            | 121                | 20                   | 2                   | 415                      | -567                        | -152                     |
| Average   | 5            | -2               | 3                      | 395            | 166                | 23                   | 4                   | 588                      | -462                        | 126                      |