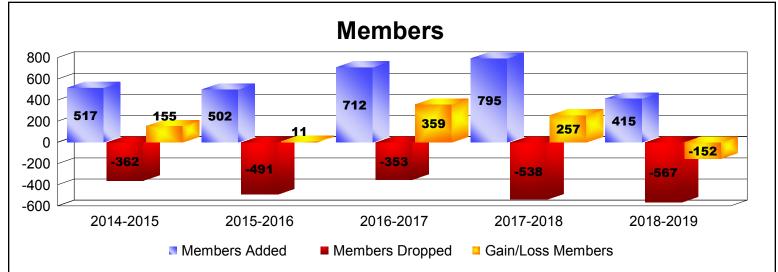

District 354 A

As of June 2019 Cumulative

| Year      | New<br>Clubs | Dropped<br>Clubs | Gain/<br>Loss<br>Clubs | New<br>Members | Charter<br>Members | Reinstate<br>Members | Transfer<br>Members | Total<br>Member<br>Added | Total<br>Members<br>Dropped | Gain/<br>Loss<br>Members |
|-----------|--------------|------------------|------------------------|----------------|--------------------|----------------------|---------------------|--------------------------|-----------------------------|--------------------------|
| 2014-2015 | 5            | -3               | 2                      | 329            | 154                | 19                   | 15                  | 517                      | -362                        | 155                      |
| 2015-2016 | 2            | -2               | 0                      | 360            | 97                 | 44                   | 1                   | 502                      | -491                        | 11                       |
| 2016-2017 | 10           | -1               | 9                      | 443            | 249                | 17                   | 3                   | 712                      | -353                        | 359                      |
| 2017-2018 | 5            | 0                | 5                      | 572            | 207                | 16                   | 0                   | 795                      | -538                        | 257                      |
| 2018-2019 | 5            | -5               | 0                      | 272            | 121                | 20                   | 2                   | 415                      | -567                        | -152                     |
| Average   | 5            | -2               | 3                      | 395            | 166                | 23                   | 4                   | 588                      | -462                        | 126                      |